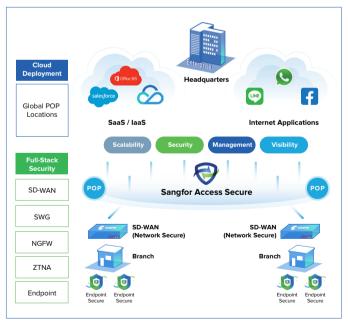

Pain Point: Frustrated by slow, costly, and inflexible WAN connectivity?

Solution: Access Secure SD-WAN intelligently optimizes WAN connectivity for seamless operations.

**Result:** Enhance network performance, reduce costs, and stay ahead of the curve.