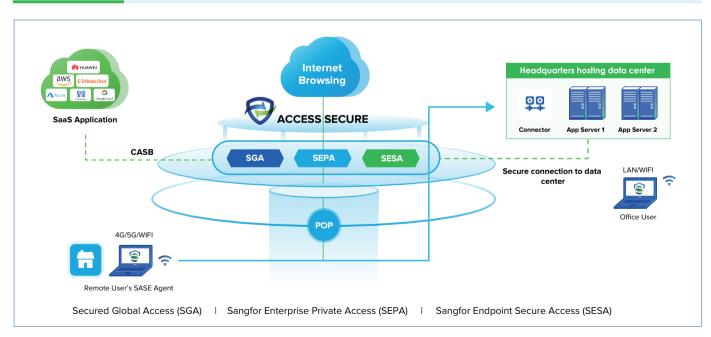

#### **SECURE HYBRID WORK**

Pain Point: Worried about remote workers connecting to internal resources using unsafe connections?

**Result:** Protect your network from compromise stemming from insecure connections.

**Solution:** Access Secure provides a full security stack to fortify remote access to resources.