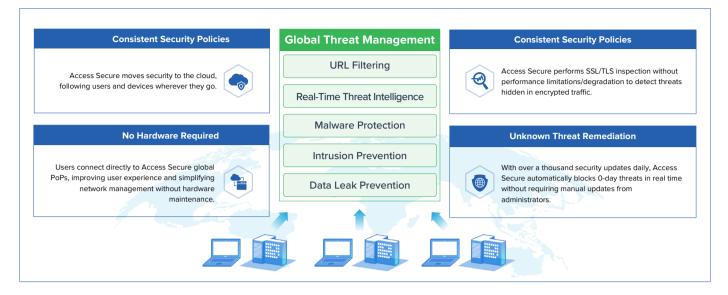

### THREAT PREVENTION

Pain Point: Inconsistent security, hidden encrypted threats, hardware-bound network management, emerging real-time threats. Solution: Access Secure provides cloud-driven security, full SSL/TLS inspection, no hardware requirements, and real-time unknown threat protection. Result: Consistent security, complete encrypted traffic visibility, simplified network management, and automatic threat prevention.