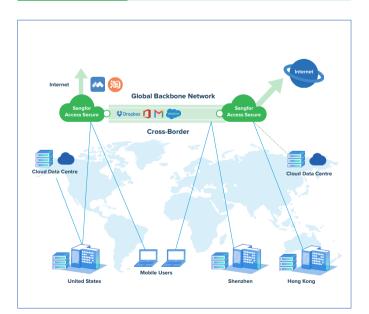

### CROSS-BORDER TRAFFIC ACCELERATION

#### **SECURE SD-WAN**

Pain Point: Held back by slow and unreliable international connections?

**Solution:** Access Secure speeds up connections with cross-border traffic acceleration.

Result: Enjoy faster, more reliable global connectivity.